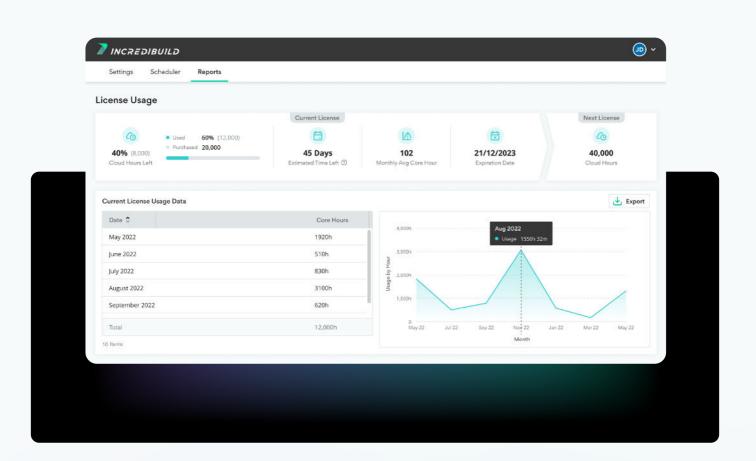

Keep up with ever-changing resource demand with smart auto-scaling

Incredibuild's new web-based UI gives you greater visibility into your builds and license usage.

Understand your team's needs, find gaps in resource needs, and dynamically allocate resource where they'll have the most impact at the right time